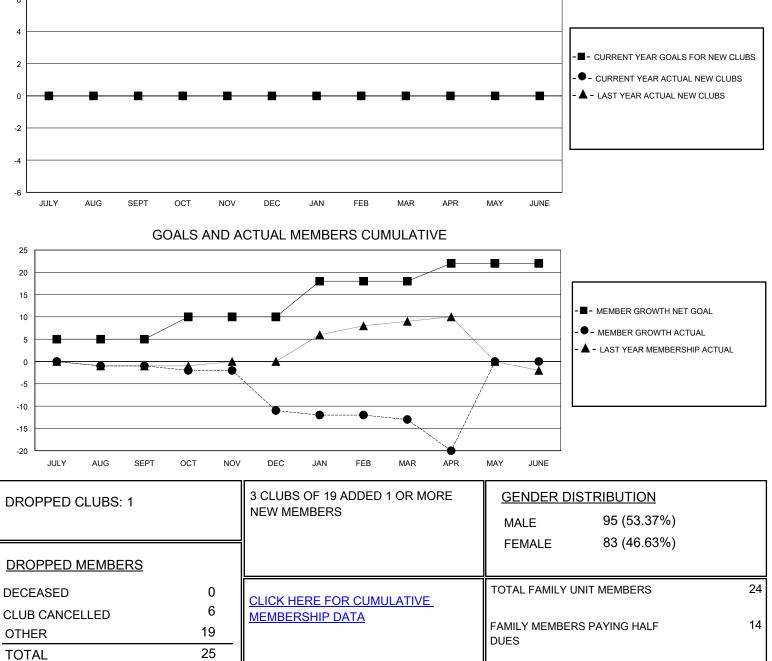

## District 123

Results as of: 5/31/2020

| GMT:                           | LOCATION RUSSIAN FEDERATION |           |               |                       |                        |                         | GMT CA                                             |  |
|--------------------------------|-----------------------------|-----------|---------------|-----------------------|------------------------|-------------------------|----------------------------------------------------|--|
| Clubs<br>RESULTS FOR 2019-2020 |                             |           |               | Members               |                        |                         |                                                    |  |
|                                |                             |           |               | RESULTS FOR 2019-2020 |                        |                         |                                                    |  |
| QUARTER                        | NEW CLUB GOAL               | NEW CLUBS | DROPPED CLUBS | QUARTER               | BER GROWTH NET<br>GOAL | MEMBER GROWTH<br>ACTUAL | DROPPED<br>MEMBERS ACTUAI<br>(including transfers) |  |
| JULY/AUG/SEPT                  | 0                           | 0         | 0             | JULY/AUG/SEPT         | 5                      | 3                       | 4                                                  |  |
| OCT/NOV/DEC                    | 0                           | 0         | 1             | OCT/NOV/DEC           | 5                      | 1                       | 11                                                 |  |
| JAN/FEB/MAR                    | 0                           | 0         | 0             | JAN/FEB/MAR           | 8                      | 1                       | 3                                                  |  |
| APR/MAY/JUNE                   | 0                           | 0         | 0             | APR/MAY/JUNE          | 4                      | 0                       | 7                                                  |  |
| 6                              | GOALS                       | AND ACTUA | L NEW CLUBS C | UMULATIVE             |                        |                         |                                                    |  |